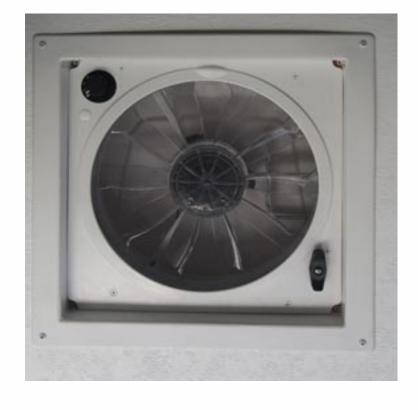

## High Volume Power Roof Vent

- Dometic Fan-Tastic Vent
- 3-Speeds
- Quiet Operation
- 9.3 CFM Air Curculation

12 Volt Outlets (Pass-thru and Outside Kitchen)