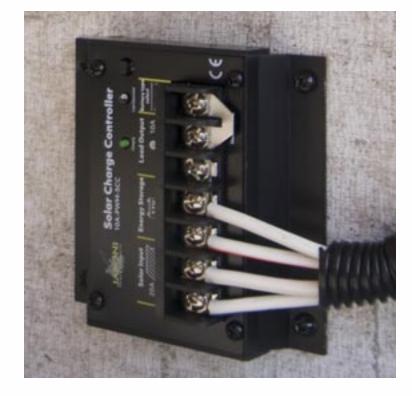

## Jaboni 100 Watt Solar Panel with 10 AMP Control Charger to Battery

- High Efficiency Solar Cells
- 10 AMP Solar Charge Controller