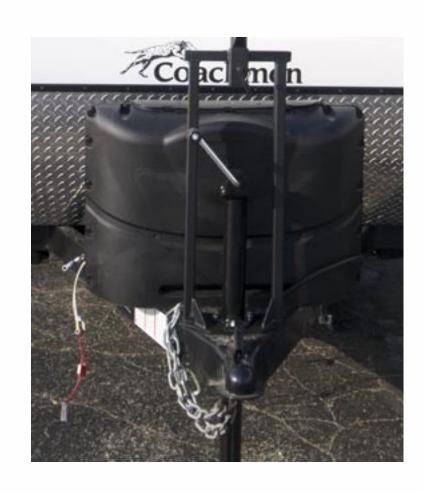

## **Dual LP Tank with Cover**

• (2) 20 lb. Tanks with Cover for Longer Camping Time