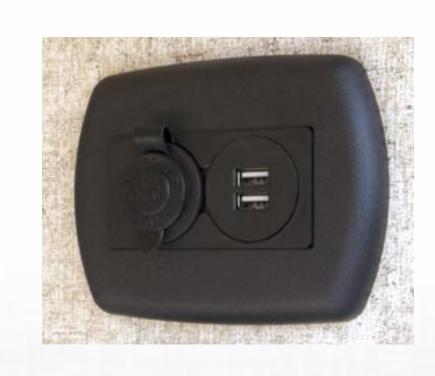

## High Volume Power Roof Vent

- Dometic Fan-Tastic Vent
- 3-Speeds
- Quiet Operation
- 9.3 CFM Air Curculation

12 Volt Outlets (Pass-thru and Outside Kitchen)