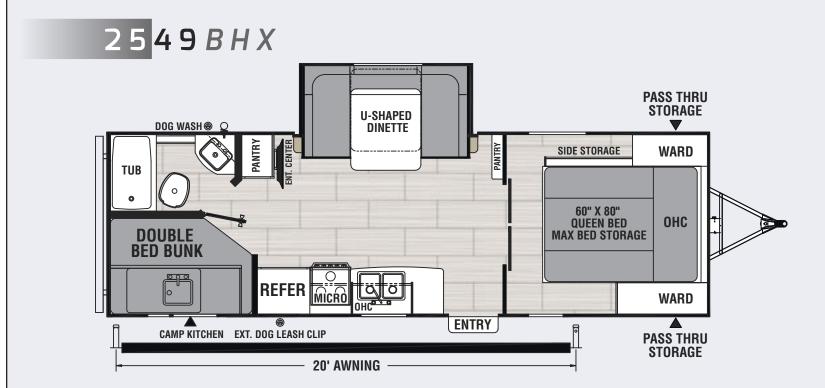

## SPIRIT

**RV CARE APPROVED** 

eXTRa Lite, eXTRa Storage Northern Spirit's innovative Max Bed Storage revolutionizes under bed storage. Built with a lower profile platform the Northern Spirit XTR is designed to maximize towing efficiency.