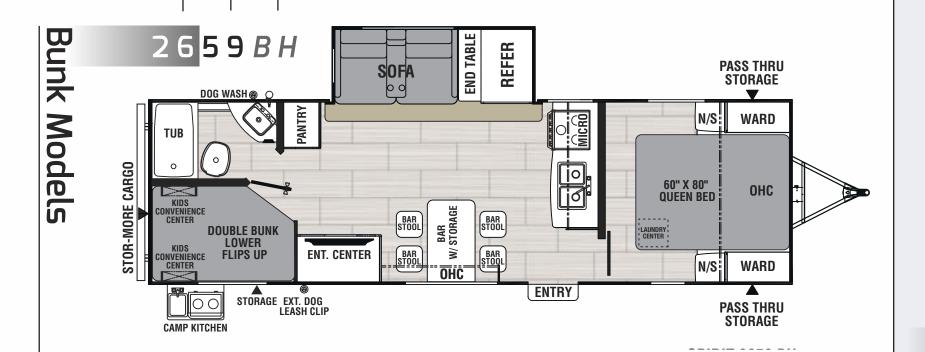

## Camping Simplified Model Naming

First 2 numbers = Approximate box length
Second 2 numbers = Approximate weight
2 Letters = Floor plan description

2255*RK* 

Non Bunk Models

25**57***RB* 

NORTHERN