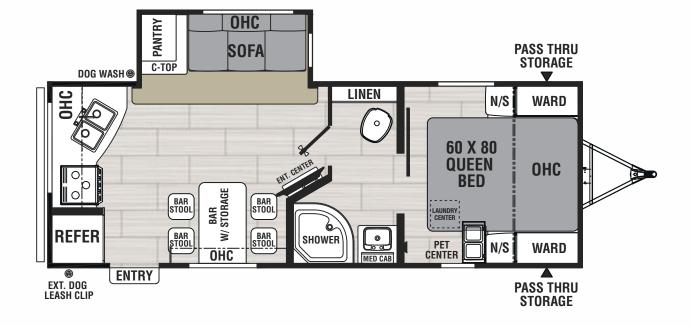

## Camping Simplified Model Naming

First 2 numbers = Approximate box length
Second 2 numbers = Approximate weight
2 Letters = Floor plan description

2255*RK* 

Non Bunk Models

25**57***RB* 

NORTHERN