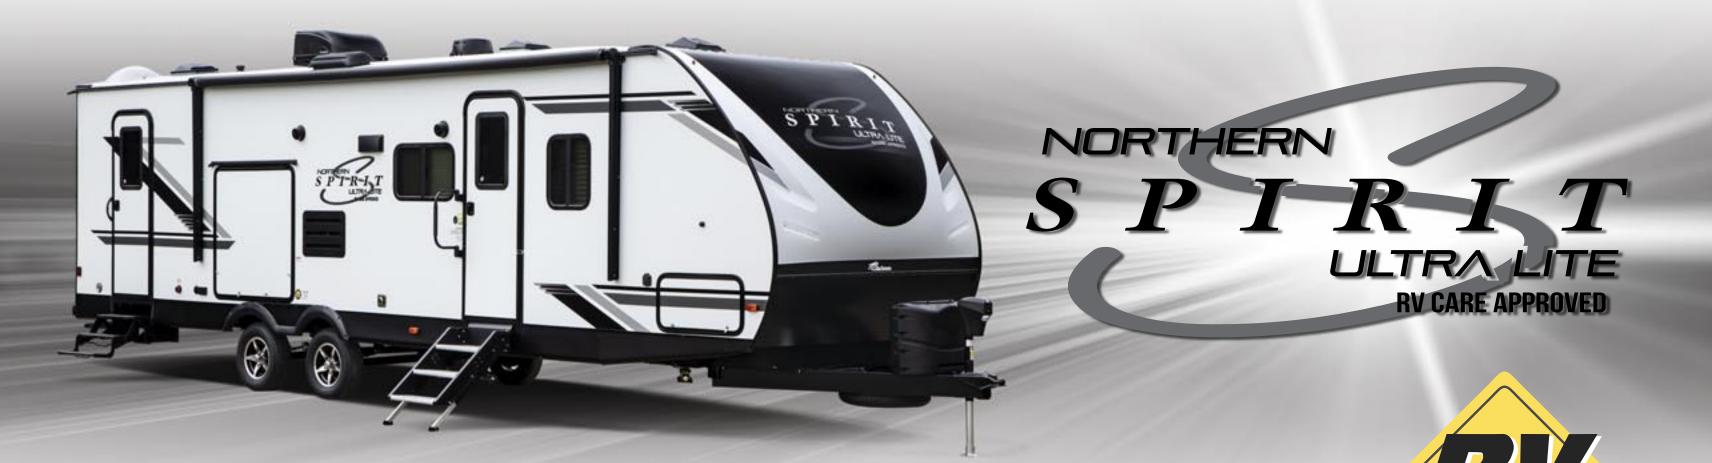

## SPIRIT

**RV CARE APPROVED** 

eXTRa Lite, eXTRa Storage Northern Spirit's innovative Max Bed Storage revolutionizes under bed storage. Built with a lower profile platform the Northern Spirit XTR is designed to maximize towing efficiency.