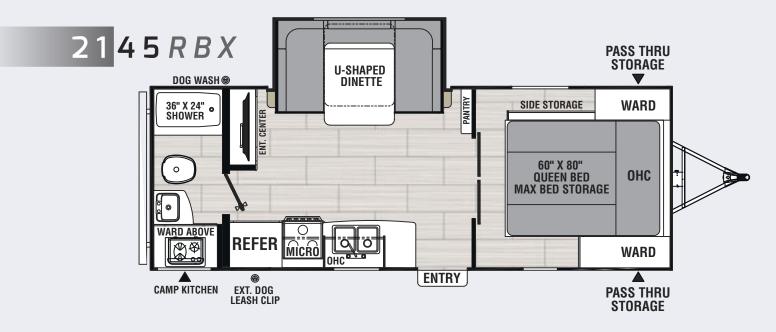

## SPIRIT

**RV CARE APPROVED** 

eXTRa Lite, eXTRa Storage Northern Spirit's innovative Max Bed Storage revolutionizes under bed storage. Built with a lower profile platform the Northern Spirit XTR is designed to maximize towing efficiency.