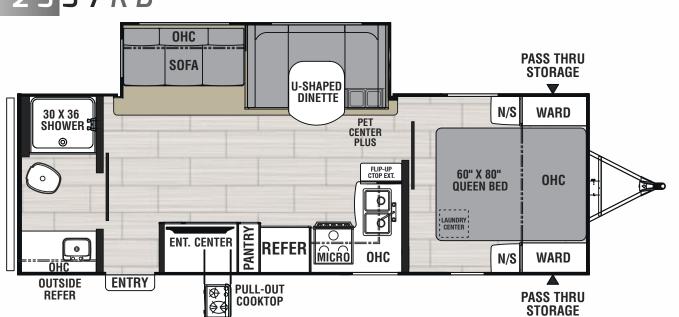

## Camping Simplified Model Naming

First 2 numbers = Approximate box length
Second 2 numbers = Approximate weight
2 Letters = Floor plan description

2255*RK* 

Non Bunk Models

25**57***RB* 

NORTHERN