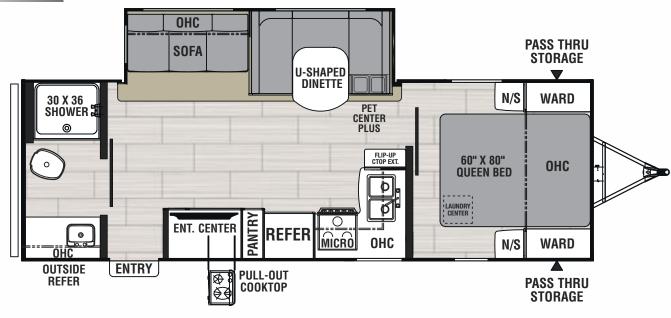

## Camping Simplified Model Naming

- First 2 numbers = Approximate box length
  Second 2 numbers = Approximate weight
  A statement
  - 2 Letters = Floor plan description

## S P I R I T XTR

S P I R I T ULTRA LITE

eXTRa Lite, eXTRa Storage Spirit's innovative Max Bed Storage revolutionizes under bed storage. Built with a lower profile platform the Spirit XTR is designed to maximize towing efficiency.

PASS THRU STORAGE PIRIT

2255*RK* 

Non Bunk Models

25**57***RB* 

To learn more about Coachmen RV and our products and see how Coachmen is making the easy life easier, visit www.coachmenrv.com.

All information contained in this poster is believed to be accurate at the time of publication. However, during the model year, it may be necessary to make revisions and Forest River, Inc., reserves the right to make all such changes without notice, including prices, colors, materials, equipment and specifications as well as the addition of new models and the discontinuance of models shown on this poster. Therefore, please consult with your Coachmen dealer and confirm the existence of any materials, design or specifications that are material to your purchase decision. ©2019 Spirit by Coachmen RV, a Division of Forest River, Inc., a Berkshire Hathaway company. All rights reserved. 9/19