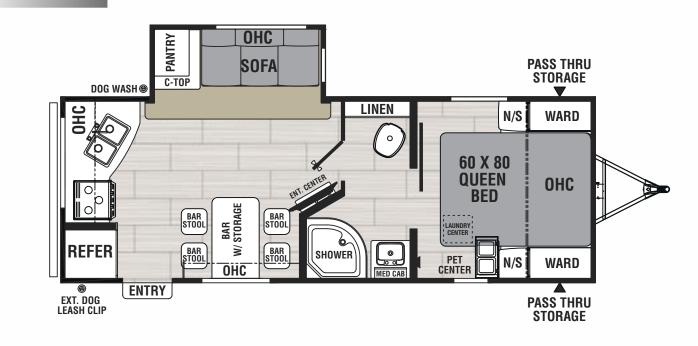

## Camping Simplified Model Naming

- First 2 numbers = Approximate box length
  Second 2 numbers = Approximate weight
  A statement
  - 2 Letters = Floor plan description

## S P I R I T XTR

S P I R I T ULTRA LITE

eXTRa Lite, eXTRa Storage Spirit's innovative Max Bed Storage revolutionizes under bed storage. Built with a lower profile platform the Spirit XTR is designed to maximize towing efficiency.

PASS THRU STORAGE PIRIT

2255*RK* 

Non Bunk Models

25**57***RB* 

To learn more about Coachmen RV and our products and see how Coachmen is making the easy life easier, visit www.coachmenrv.com.

All information contained in this poster is believed to be accurate at the time of publication. However, during the model year, it may be necessary to make revisions and Forest River, Inc., reserves the right to make all such changes without notice, including prices, colors, materials, equipment and specifications as well as the addition of new models and the discontinuance of models shown on this poster. Therefore, please consult with your Coachmen dealer and confirm the existence of any materials, design or specifications that are material to your purchase decision. ©2019 Spirit by Coachmen RV, a Division of Forest River, Inc., a Berkshire Hathaway company. All rights reserved. 9/19