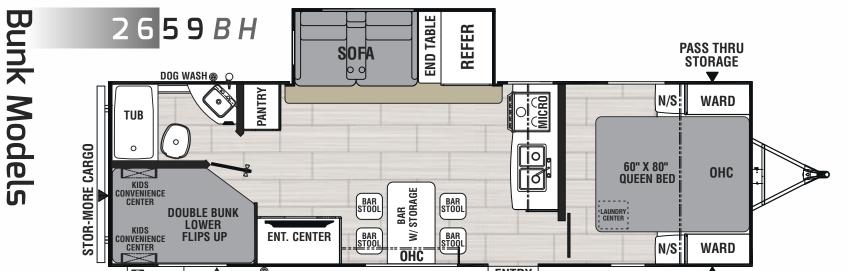

## Camping Simplified Model Naming

- First 2 numbers = Approximate box length
  Second 2 numbers = Approximate weight
  A statement
  - 2 Letters = Floor plan description

## S P I R I T XTR

S P I R I T ULTRA LITE

eXTRa Lite, eXTRa Storage Spirit's innovative Max Bed Storage revolutionizes under bed storage. Built with a lower profile platform the Spirit XTR is designed to maximize towing efficiency.

PASS THRU STORAGE PIRIT

2255*RK* 

Non Bunk Models

25**57***RB* 

To learn more about Coachmen RV and our products and see how Coachmen is making the easy life easier, visit www.coachmenrv.com.

All information contained in this poster is believed to be accurate at the time of publication. However, during the model year, it may be necessary to make revisions and Forest River, Inc., reserves the right to make all such changes without notice, including prices, colors, materials, equipment and specifications as well as the addition of new models and the discontinuance of models shown on this poster. Therefore, please consult with your Coachmen dealer and confirm the existence of any materials, design or specifications that are material to your purchase decision. ©2019 Spirit by Coachmen RV, a Division of Forest River, Inc., a Berkshire Hathaway company. All rights reserved. 9/19