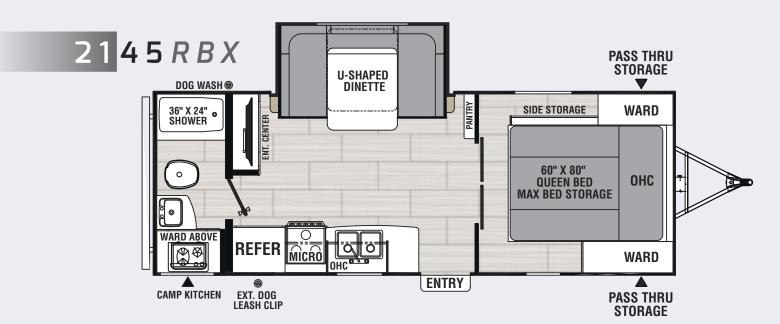

## Camping Simplified Model Naming

- First 2 numbers = Approximate box length
  Second 2 numbers = Approximate weight
  A statement
  - 2 Letters = Floor plan description

## S P I R I T XTR

S P I R I T ULTRA LITE

eXTRa Lite, eXTRa Storage Spirit's innovative Max Bed Storage revolutionizes under bed storage. Built with a lower profile platform the Spirit XTR is designed to maximize towing efficiency.

PASS THRU STORAGE PIRIT

2255*RK* 

Non Bunk Models

25**57***RB* 

To learn more about Coachmen RV and our products and see how Coachmen is making the easy life easier, visit www.coachmenrv.com.

All information contained in this poster is believed to be accurate at the time of publication. However, during the model year, it may be necessary to make revisions and Forest River, Inc., reserves the right to make all such changes without notice, including prices, colors, materials, equipment and specifications as well as the addition of new models and the discontinuance of models shown on this poster. Therefore, please consult with your Coachmen dealer and confirm the existence of any materials, design or specifications that are material to your purchase decision. ©2019 Spirit by Coachmen RV, a Division of Forest River, Inc., a Berkshire Hathaway company. All rights reserved. 9/19