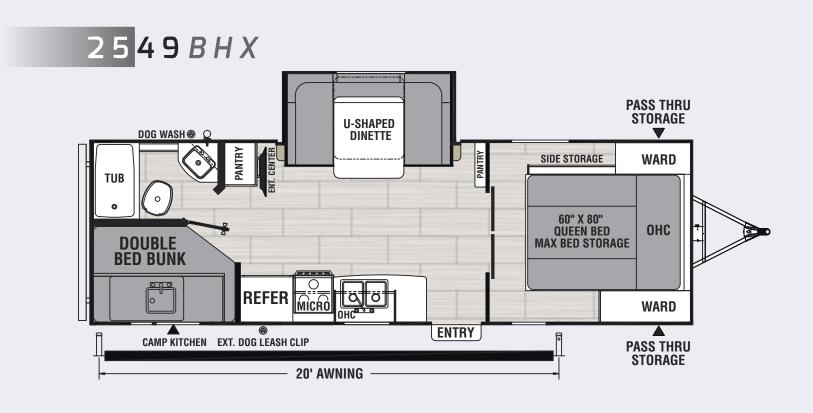

## S P I R I T XTR

S P I R I T ULTRA LITE

eXTRa Lite, eXTRa Storage Spirit's innovative Max Bed Storage revolutionizes under bed storage. Built with a lower profile platform the Spirit XTR is designed to maximize towing efficiency.