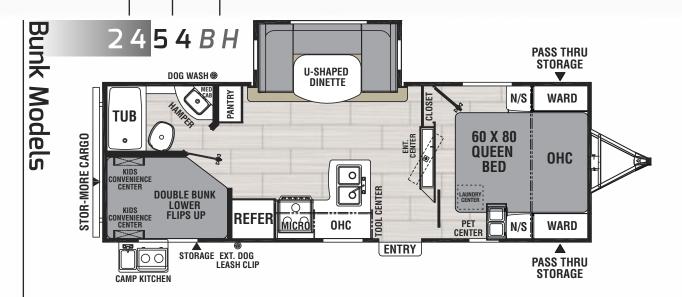

EXT. DOG

LEASH CLIP

PASS THRU

STORAGE

PASS THRU

STORAGE

22**53***RB* 

Pet Features:

Exterior dog leash clip
Pet center
Dog wash

2255*RK* 