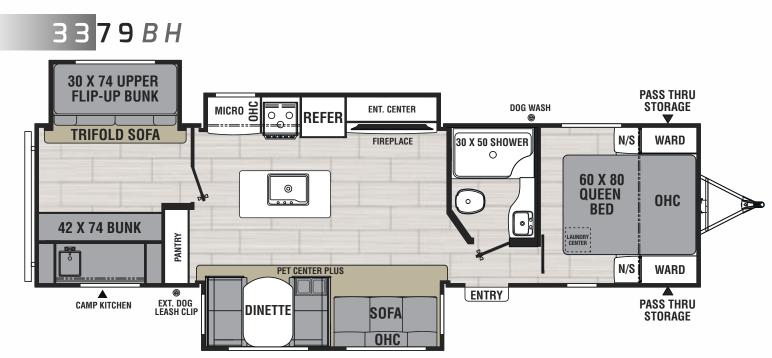

## Camping Simplified Model Naming

First 2 numbers = Approximate box length
 Second 2 numbers = Approximate weight
 2 Letters = Floor plan description

Check out the

To learn more about Coachmen RV and our products and see how Coachmen is making the easy life easier, visit www.coachmenrv.com.