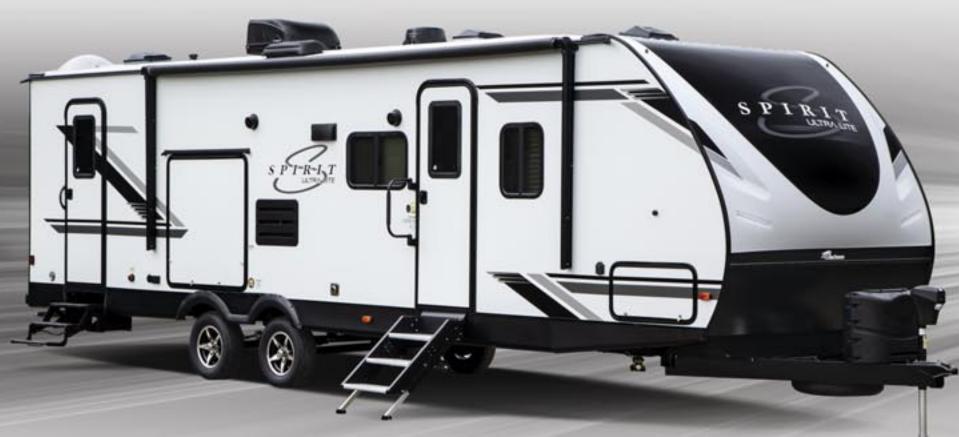

## SPIRITE

Spirit travel trailers are the most user-friendly Ultra Lites on the market today! Spirit is loaded with convenient features for the best camping experience possible.