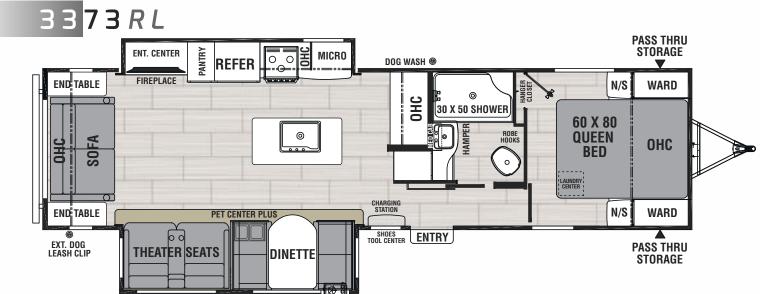

EXT. DOG

LEASH CLIP

PASS THRU

STORAGE

PASS THRU

STORAGE

22**53***RB* 

Pet Features:

Exterior dog leash clip
Pet center
Dog wash

2255*RK* 