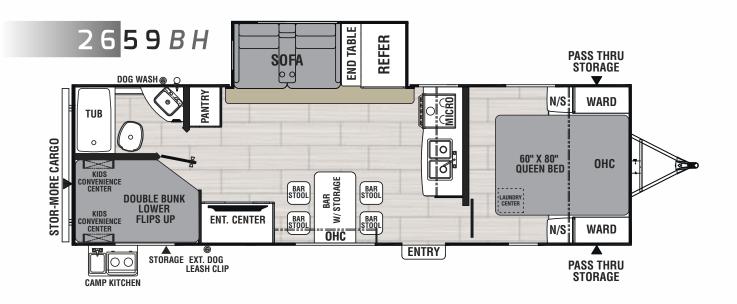

EXT. DOG

LEASH CLIP

PASS THRU

STORAGE

PASS THRU

STORAGE

22**53***RB* 

Pet Features:

Exterior dog leash clip
Pet center
Dog wash

2255*RK* 