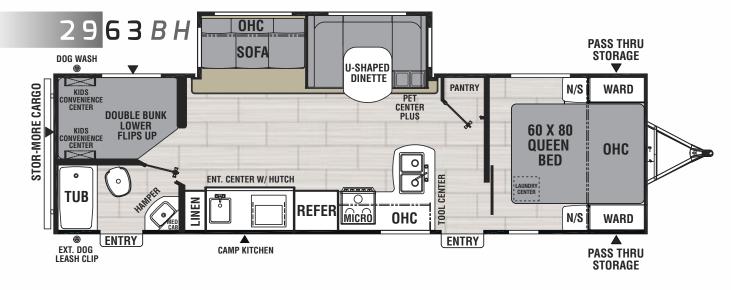

EXT. DOG

LEASH CLIP

PASS THRU

STORAGE

PASS THRU

STORAGE

22**53***RB* 

Pet Features:

Exterior dog leash clip
Pet center
Dog wash

2255*RK* 