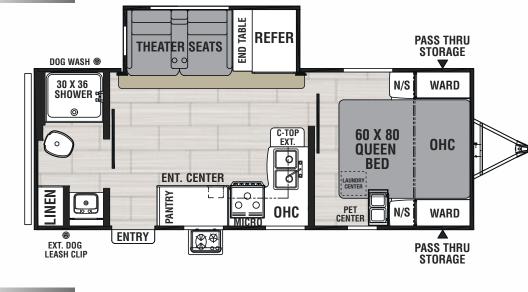

EXT. DOG

LEASH CLIP

PASS THRU

STORAGE

PASS THRU

STORAGE

22**53***RB* 

Pet Features:

Exterior dog leash clip
Pet center
Dog wash

2255*RK* 