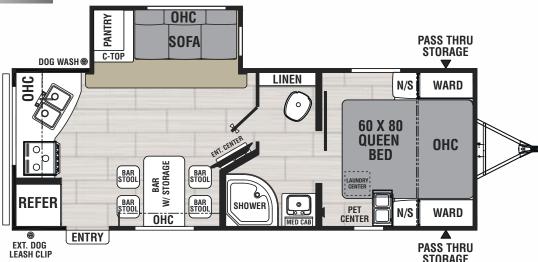

## CAMPING SIMPLIFIED



## SPIRITE

Spirit travel trailers are the most user-friendly Ultra Lites on the market today! Spirit is loaded with convenient features for the best camping experience possible.

## Camping Simplified Model Naming

First 2 numbers = Approximate box length
 Second 2 numbers = Approximate weight
 2 Letters = Floor plan description













Check out the





To learn more about Coachmen RV and our products and see how Coachmen is making the easy life easier, visit www.coachmenrv.com.



NON BUNK MODELS

19 43 RB

PASS THRU STORAGE

WARD

OHC

ENT. CENTER

PET. DOG

ENTRY

EXT. DOG

LEASH CLIP

PASS THRU

STORAGE

PASS THRU

STORAGE



22**53***RB* 



Pet Features:

Exterior dog leash clip
Pet center
Dog wash

2255*RK* 



## 25**57***RB*







Find us on Facebook