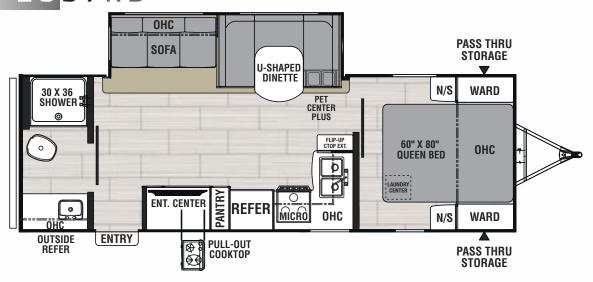

## CAMPING SIMPLIFIED



## SPIRITE

Spirit travel trailers are the most user-friendly Ultra Lites on the market today! Spirit is loaded with convenient features for the best camping experience possible.

## Camping Simplified Model Naming

First 2 numbers = Approximate box length
 Second 2 numbers = Approximate weight
 2 Letters = Floor plan description













Check out the





To learn more about Coachmen RV and our products and see how Coachmen is making the easy life easier, visit www.coachmenrv.com.



NON BUNK MODELS

19 43 RB

PASS THRU STORAGE

WARD

OHC

ENT. CENTER

PET. DOG

ENTRY

EXT. DOG

LEASH CLIP

PASS THRU

STORAGE

PASS THRU

STORAGE



22**53***RB* 



Pet Features:

Exterior dog leash clip
Pet center
Dog wash

2255*RK* 



## 25**57***RB*







Find us on Facebook