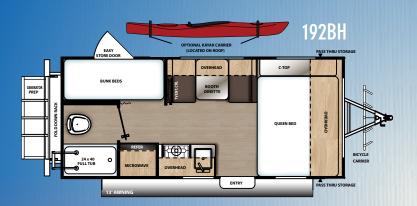

## **SPECIFICATIONS**

| CATALINA EXPEDITION               | 192BH | 192EQS    | 192RB |
|-----------------------------------|-------|-----------|-------|
| SHIPPING WEIGHT                   | TBD   | 3,948     | TBD   |
| CARRYING CAPACITY                 | TBD   | 1,032     | TBD   |
| UVW                               | TBD   | 4,008     | TBD   |
| GVWR                              | TBD   | 5,040     | TBD   |
| HITCH WEIGHT                      | TBD   | 540       | TBD   |
| EXTERIOR HEIGHT (INCLUDES A/C)    | TBD   | 10' 1"    | TBD   |
| FRESH WATER CAPACITY (GAL.)       | TBD   | 44        | TBD   |
| GREY WATER CAPACITY (GAL.)        | TBD   | 30        | TBD   |
| WASTE WATER CAPACITY (GAL.)       | TBD   | 30        | TBD   |
| AWNING LENGTH                     | TBD   | 13'       | TBD   |
| WHEEL SIZE                        | TBD   | 15"       | TBD   |
| EXTERIOR LENGTH (BUMPER TO HITCH) | TBD   | 21' 6"    | TBD   |
| EXTERIOR WIDTH                    | TBD   | 90"       | TBD   |
| INTERIOR HEIGHT (COACH)           | TBD   | 78"       | TBD   |
| AXLES                             | TBD   | 4500 lbs. | TBD   |