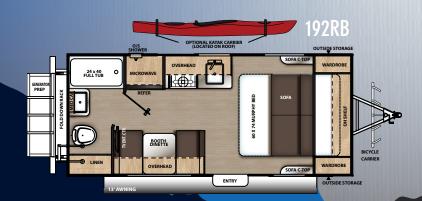

## **SPECIFICATIONS**

| CATALINA EXPEDITION               | 192BH | 192EQS    | 192RB |
|-----------------------------------|-------|-----------|-------|
| SHIPPING WEIGHT                   | TBD   | 3,948     | TBD   |
| CARRYING CAPACITY                 | TBD   | 1,032     | TBD   |
| UVW                               | TBD   | 4,008     | TBD   |
| GVWR                              | TBD   | 5,040     | TBD   |
| HITCH WEIGHT                      | TBD   | 540       | TBD   |
| EXTERIOR HEIGHT (INCLUDES A/C)    | TBD   | 10' 1"    | TBD   |
| FRESH WATER CAPACITY (GAL.)       | TBD   | 44        | TBD   |
| GREY WATER CAPACITY (GAL.)        | TBD   | 30        | TBD   |
| WASTE WATER CAPACITY (GAL.)       | TBD   | 30        | TBD   |
| AWNING LENGTH                     | TBD   | 13'       | TBD   |
| WHEEL SIZE                        | TBD   | 15"       | TBD   |
| EXTERIOR LENGTH (BUMPER TO HITCH) | TBD   | 21' 6"    | TBD   |
| EXTERIOR WIDTH                    | TBD   | 90"       | TBD   |
| INTERIOR HEIGHT (COACH)           | TBD   | 78"       | TBD   |
| AXLES                             | TBD   | 4500 lbs. | TBD   |