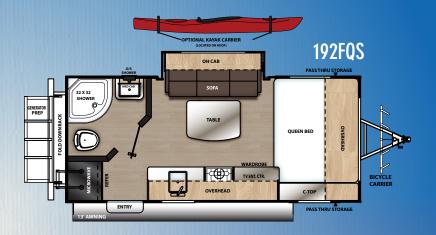

## **SPECIFICATIONS**

| CATALINA EXPEDITION               | 192BH | 192EQS    | 192RB |
|-----------------------------------|-------|-----------|-------|
| SHIPPING WEIGHT                   | TBD   | 3,948     | TBD   |
| CARRYING CAPACITY                 | TBD   | 1,032     | TBD   |
| UVW                               | TBD   | 4,008     | TBD   |
| GVWR                              | TBD   | 5,040     | TBD   |
| HITCH WEIGHT                      | TBD   | 540       | TBD   |
| EXTERIOR HEIGHT (INCLUDES A/C)    | TBD   | 10' 1"    | TBD   |
| FRESH WATER CAPACITY (GAL.)       | TBD   | 44        | TBD   |
| GREY WATER CAPACITY (GAL.)        | TBD   | 30        | TBD   |
| WASTE WATER CAPACITY (GAL.)       | TBD   | 30        | TBD   |
| AWNING LENGTH                     | TBD   | 13'       | TBD   |
| WHEEL SIZE                        | TBD   | 15"       | TBD   |
| EXTERIOR LENGTH (BUMPER TO HITCH) | TBD   | 21' 6"    | TBD   |
| EXTERIOR WIDTH                    | TBD   | 90"       | TBD   |
| INTERIOR HEIGHT (COACH)           | TBD   | 78"       | TBD   |
| AXLES                             | TBD   | 4500 lbs. | TBD   |