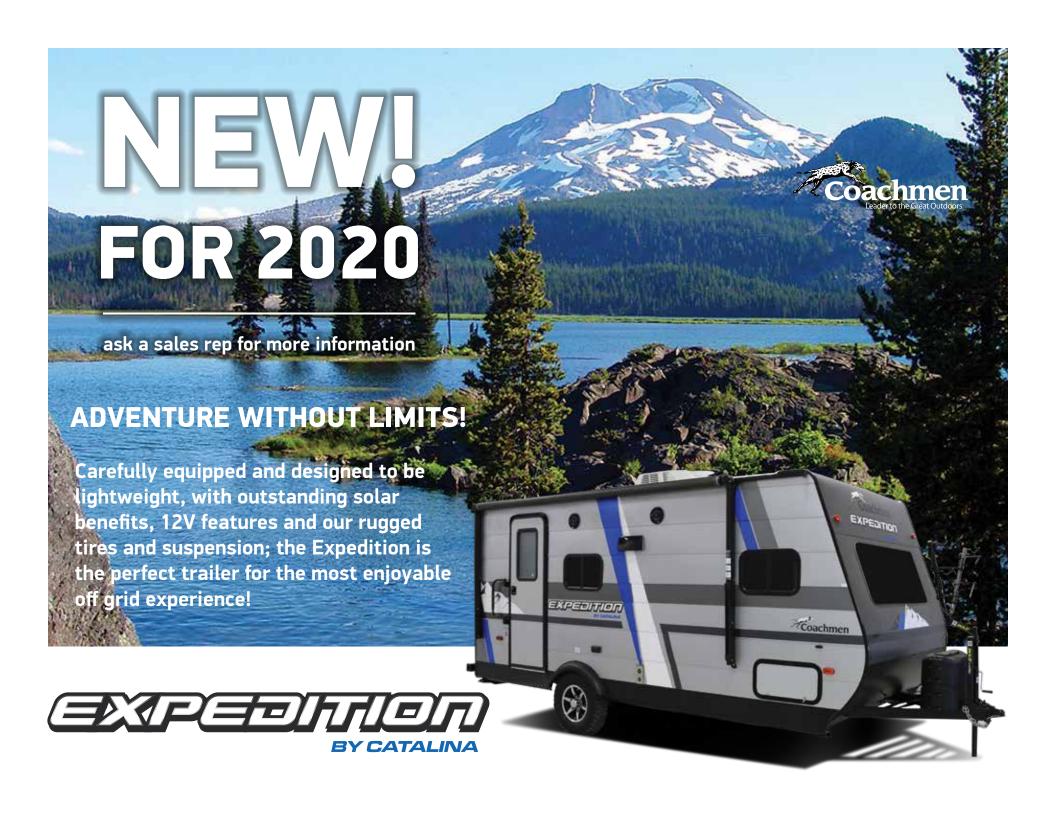

## BY CATALINA







## **SPECIFICATIONS**

| CATALINA EXPEDITION               | 192BH | 192EQS    | 192RB |
|-----------------------------------|-------|-----------|-------|
| SHIPPING WEIGHT                   | TBD   | 3,948     | TBD   |
| CARRYING CAPACITY                 | TBD   | 1,032     | TBD   |
| UVW                               | TBD   | 4,008     | TBD   |
| GVWR                              | TBD   | 5,040     | TBD   |
| HITCH WEIGHT                      | TBD   | 540       | TBD   |
| EXTERIOR HEIGHT (INCLUDES A/C)    | TBD   | 10' 1"    | TBD   |
| FRESH WATER CAPACITY (GAL.)       | TBD   | 44        | TBD   |
| GREY WATER CAPACITY (GAL.)        | TBD   | 30        | TBD   |
| WASTE WATER CAPACITY (GAL.)       | TBD   | 30        | TBD   |
| AWNING LENGTH