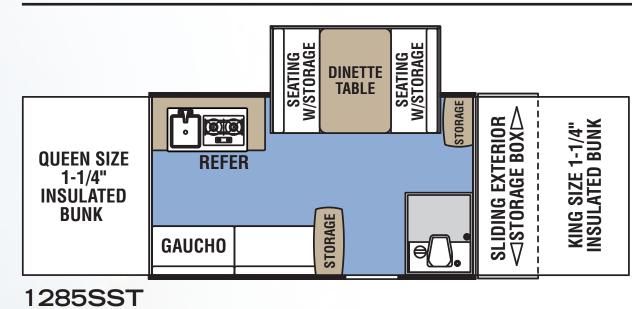

#### **CLIPPER LS**

860QS **LOUNGE QUEEN SIZE FULL SIZE BUNK BUNK** DINETTE TABLE

SEATING STORAGE **QUEEN SIZE BUNK** DINETTE TABLE STORAGE

107LS

**CLIPPER SPORT** 

106

108ST