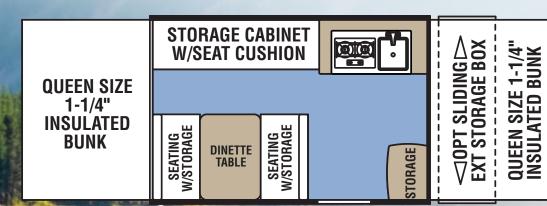

#### **CLIPPER LS**

860QS **LOUNGE QUEEN SIZE FULL SIZE BUNK BUNK** DINETTE TABLE

SEATING STORAGE **QUEEN SIZE BUNK** DINETTE TABLE STORAGE

107LS

**CLIPPER SPORT** 

106

108ST