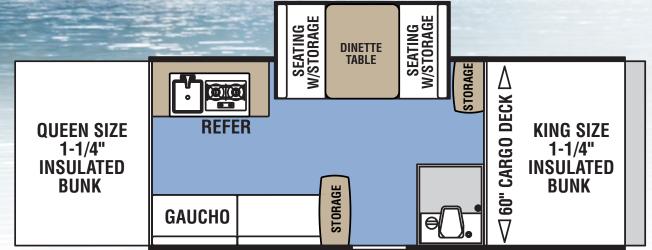

#### **CLIPPER LS**

860QS **LOUNGE QUEEN SIZE FULL SIZE BUNK BUNK** DINETTE TABLE

SEATING STORAGE **QUEEN SIZE BUNK** DINETTE TABLE STORAGE

107LS

**CLIPPER SPORT** 

106

108ST