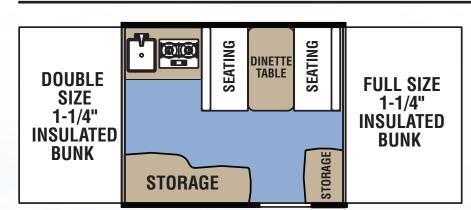

#### **CLIPPER LS**

860QS **LOUNGE QUEEN SIZE FULL SIZE BUNK BUNK** DINETTE TABLE

SEATING STORAGE **QUEEN SIZE BUNK** DINETTE TABLE STORAGE

107LS

**CLIPPER SPORT** 

106

108ST