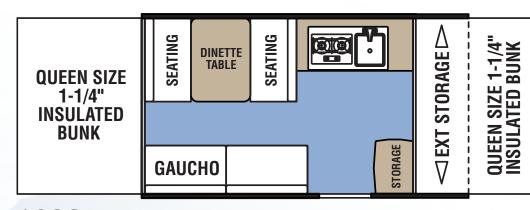

#### **CLIPPER LS**

860QS **LOUNGE QUEEN SIZE FULL SIZE BUNK BUNK** DINETTE TABLE

SEATING STORAGE **QUEEN SIZE BUNK** DINETTE TABLE STORAGE

107LS

**CLIPPER SPORT** 

106

108ST