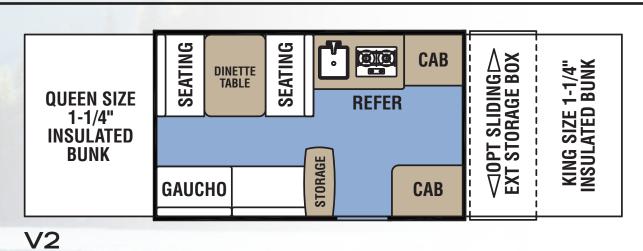

#### **CLIPPER LS**

860QS **LOUNGE QUEEN SIZE FULL SIZE BUNK BUNK** DINETTE TABLE

SEATING STORAGE **QUEEN SIZE BUNK** DINETTE TABLE STORAGE

107LS

**CLIPPER SPORT** 

106

108ST