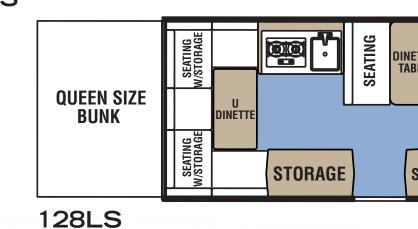

#### **CLIPPER LS**

860QS **LOUNGE QUEEN SIZE FULL SIZE BUNK BUNK** DINETTE TABLE

SEATING STORAGE **QUEEN SIZE BUNK** DINETTE TABLE STORAGE

107LS

**CLIPPER SPORT** 

106

108ST