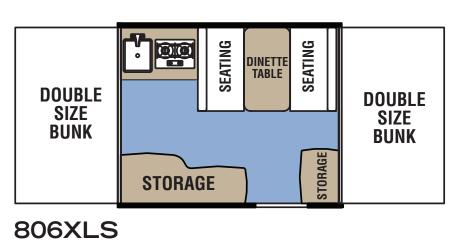

#### **CLIPPER LS**

860QS **LOUNGE QUEEN SIZE FULL SIZE BUNK BUNK** DINETTE TABLE

SEATING STORAGE **QUEEN SIZE BUNK** DINETTE TABLE STORAGE

107LS

**CLIPPER SPORT** 

106

108ST