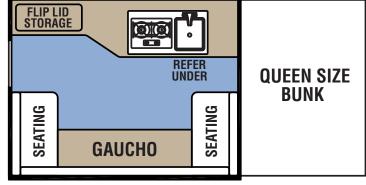

# **By Coachmen**

## **HYBRID** CAMPING **TRAILERS**

# Camping Made Easy

#### **CLIPPER EXPRESS**







**EXPRESS 9.0TD** 



**EXPRESS 12.0TD** 

#### **CLIPPER LS**





860QS **LOUNGE QUEEN SIZE FULL SIZE BUNK BUNK** DINETTE TABLE



SEATING STORAGE **QUEEN SIZE BUNK** DINETTE TABLE STORAGE

107LS

**CLIPPER SPORT** 





106

108ST

### **CLIPPER CLASSIC**







**CLIPPER V-TREC** 











To learn more about Coachmen RV and our products and see how Coachmen is making the easy life easier, visit www.coachmenrv.com. 580 West Burr Oak Street • P.O. Box 549 • Centreville, MI 49032 • 269-467-6321

All information contained in this brochure is believed to be accurate at the time of publication. However, during the model year, it may be necessary to make revisions and Forest River, Inc., reserves the right to make all such changes without notice, including prices, colors, materials, equipment and specifications as well as the addition of new models and t