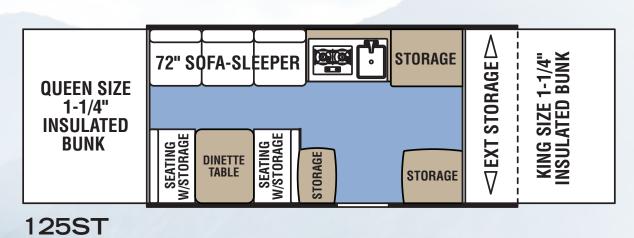

#### **CLIPPER LS**

860QS **LOUNGE QUEEN SIZE FULL SIZE BUNK BUNK** DINETTE TABLE

SEATING STORAGE **QUEEN SIZE BUNK** DINETTE TABLE STORAGE

107LS

**CLIPPER SPORT** 

106

108ST