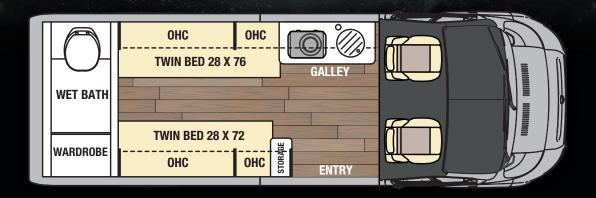

## INTRODUCING THE NOVA 20RB

**Built on the Dodge Pro Master 3500 Extended Chassis** 

## **20RB FEATURES**

- Dodge Pro Master 3500 3.6L V-6 24 VALVE Engine / 280 (HP)
- 6 Speed Auto Transmission / Front Wheel Drive
- Sirius XM with 1-Year Radio Subscription
- 24 Gallon Fuel Tank
- Fiberglass Shower vs. Competitor's ABS Shower
- Fresh Tank and Black Tank Above Floor to Protect Water Lines.
- Fresh Tank (30 Gal.), Grey Tank (15 Gal.), Black Tank (11 Gal.)
- Lagun Table (2 mounting locations)
- Tru-Tank Tank Sensors Read Tank Levels at 5% Increments
- Residential High Rise Faucet and Sink
- Solid Hardwood Cabinetry (Not found on any Pro Master competition)
- Rockwool R-15 Insulation (Best insulated of any Pro Master competition)
- ♦ Marine Grade PVC Vinyl with 3/8" Foam Backer
- Nova Kool Refrigerator
- Remote Control Ceiling Fan