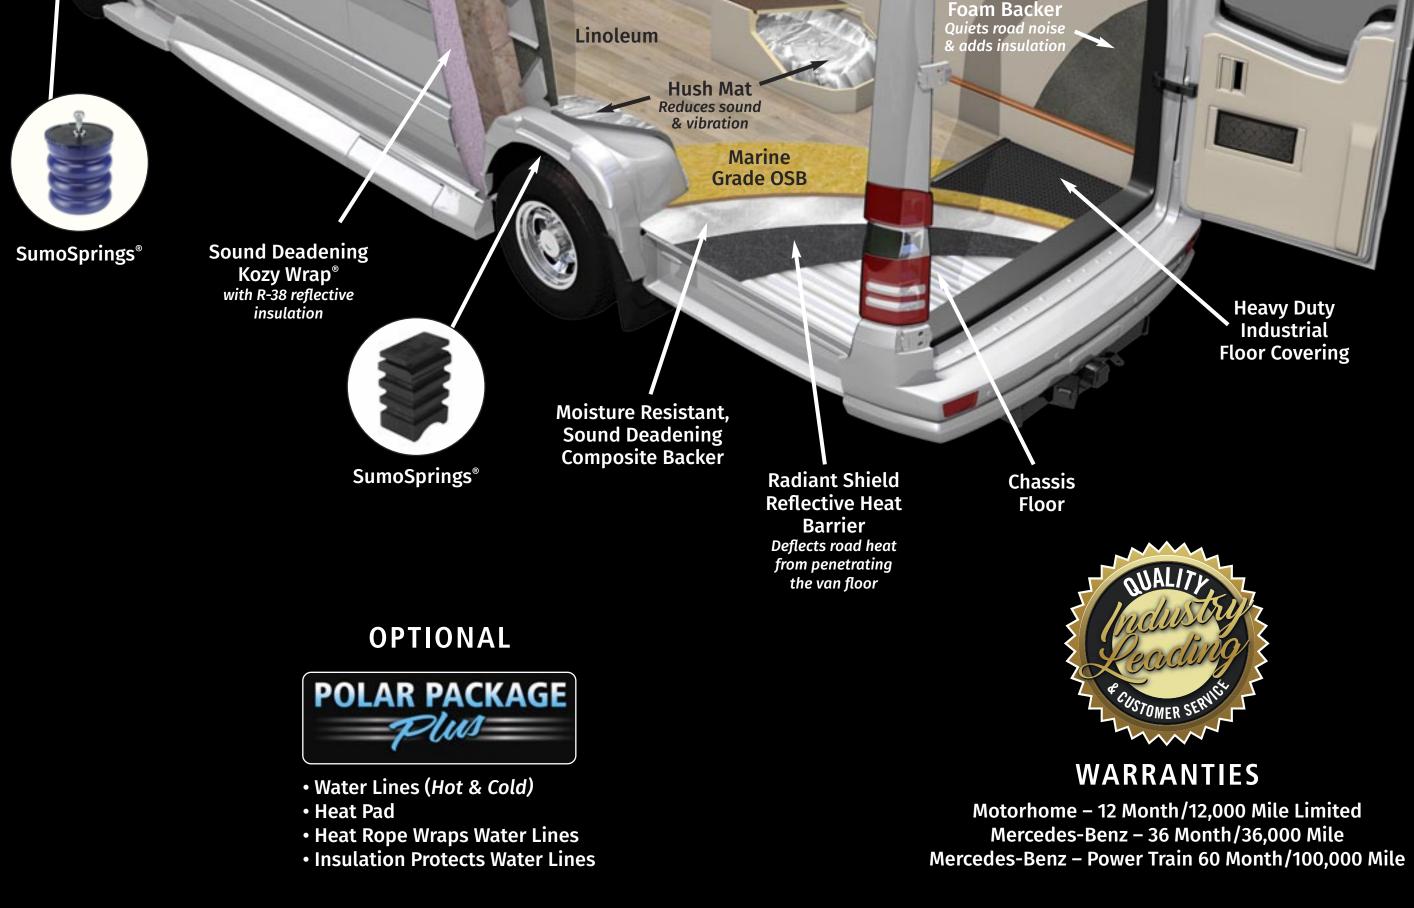

## Mercedes-Benz **R-15 Rock & Steel** Sound Deadening **Based Insulation** 12V Pro Air 20,000 BTU Kozy Wrap<sup>®</sup> with R-38 reflective No moisture absorption **Roof-mount Air Conditioner** insulation The quietest roof-mount AC in the RV industry Marine-grade PVC Vinyl with a 3/8" Foam Backer Composite **Backed Cabinets**