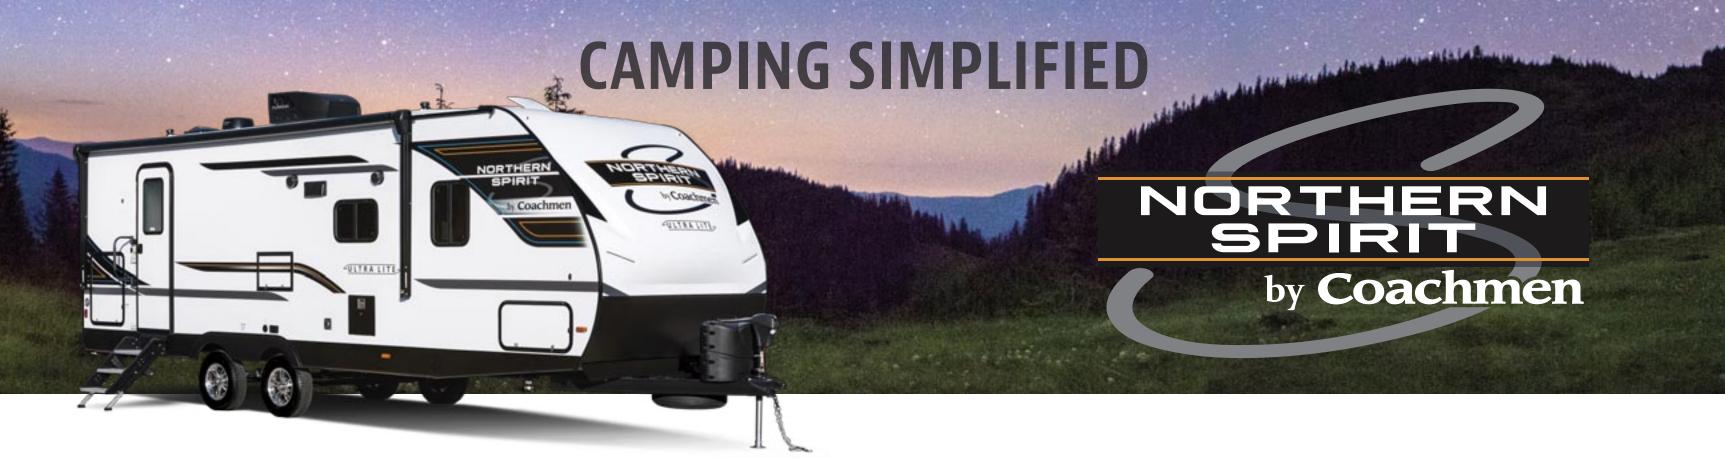

## MAX BED STORAGE

**Wireless Charging Station** 

**Motion Activated** Floor Lights

Digital Level

Kids Convenience Center with USB Port, 110V Outlet, Reading Light and Storage Shelf

**Tool Center** 

"Twice Cool" Dual Air **Conditioning Duct System** 