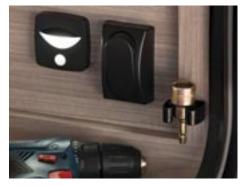

100 VVATT SOLAR PANEL

**PASS-THROUGH** FISHING ROD STORAGE

Sink Cover Storage

**Bottle Opener** 

"Easy Up" Quick Connect Stabilizer Jack Bit, with Handy Motion **Activated Light** 

**Exterior Dog Leash Clip** 