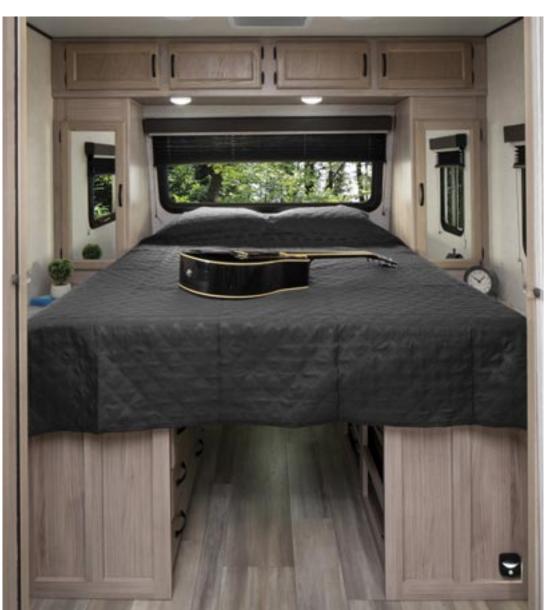

## MAX BED STORAGE

**Wireless Charging Station** 

**Motion Activated** Floor Lights

Digital Level

Kids Convenience Center with USB Port, 110V Outlet, Reading Light and Storage Shelf

**Tool Center** 

"Twice Cool" Dual Air **Conditioning Duct System** 