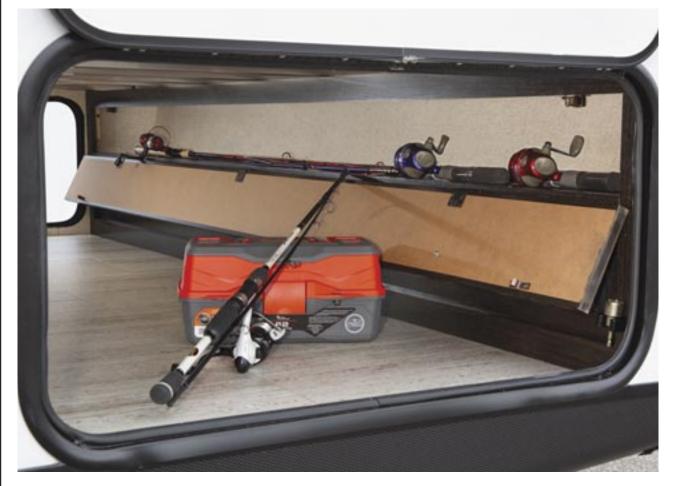

100 VVATT SOLAR PANEL

**PASS-THROUGH** FISHING ROD STORAGE

Sink Cover Storage

**Bottle Opener** 

"Easy Up" Quick Connect Stabilizer Jack Bit, with Handy Motion **Activated Light** 

**Exterior Dog Leash Clip** 