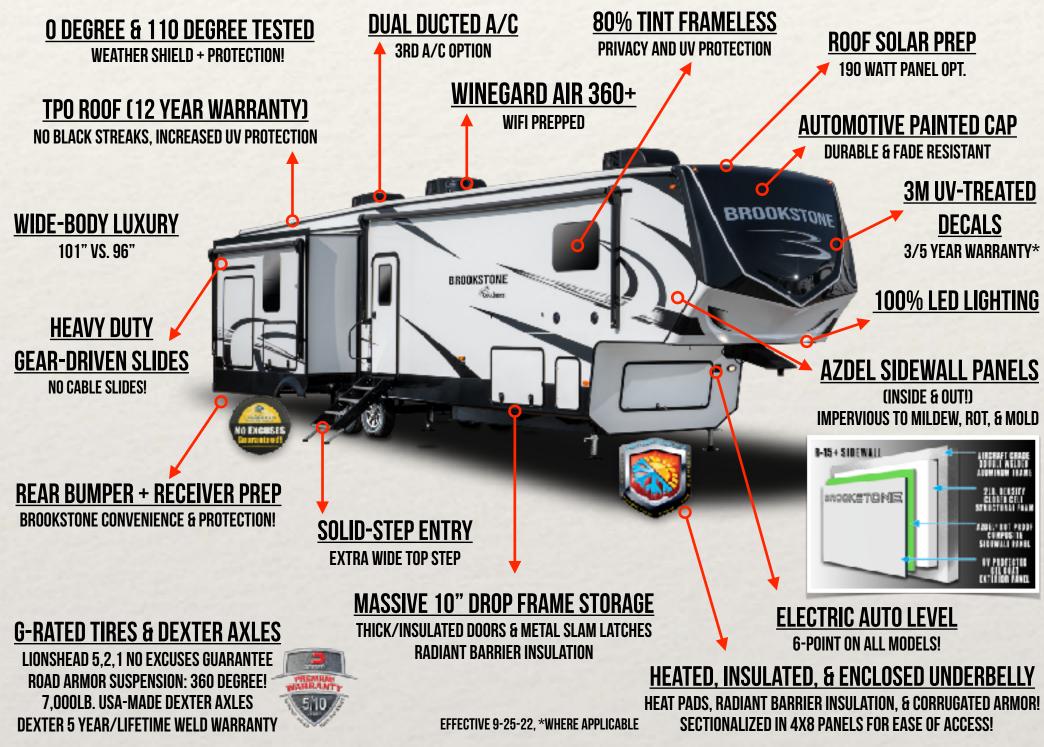

## BROOKSTONE

## **TOP FEATURES (EXTERIOR)**



## BROOKSTONE

## **TOP FEATURES (INTERIOR)**



ALL INFORMATION CONTAINED IN THIS FLYER IS BELIEVED TO BE ACCURATE AT THE TIME OF PUBLICATION. HOWEVER, DURING THE MODEL YEAR IT MAY BE NECESSARY TO MAKE REVISIONS. FOREST RIVER, INC., RESERVES THE RIGHT TO MAKE ALL SUCH CHANGES WITHOUT NOTICE, INCLUDING PRICES, COLORS, MATERIALS, EQUIPMENT, AND SPECIFIC AS WELL AS THE ADDITION OF NEW MODELS AND THE DISCONTINUANCE OF MODELS SHOWN IN THIS BROCHURE. THEREFORE, PLEASE CONSULT WITH YOUR FOREST RIVER LEASE CONSULT WITH YOUR FOREST RIVER ADD CONFIRM THE EXISTENCE OF ANY MATERIALS, DESIGN, OR SPECIFICATIONS THAT ARE MATERIAL TO YOUR PURCHASE DECISION. \*=WHERE APPLICABLE. REV. 9-26