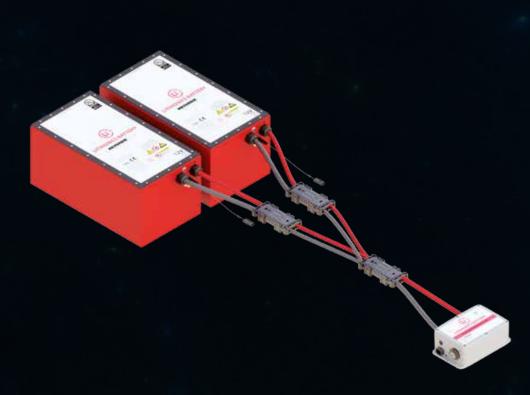

## CHECK OUT WHAT'S

**Larger Square Sink** 

High Rise Faucet with Pull Out Sprayer

Air Fryer/Convection Microwave Combo (floorplan specific)

Front Mount Lagun Table on all NOVA and Beyond floorplans

Optional 1260AH Lithium System (combines TWO 630AH Lithium Batteries)