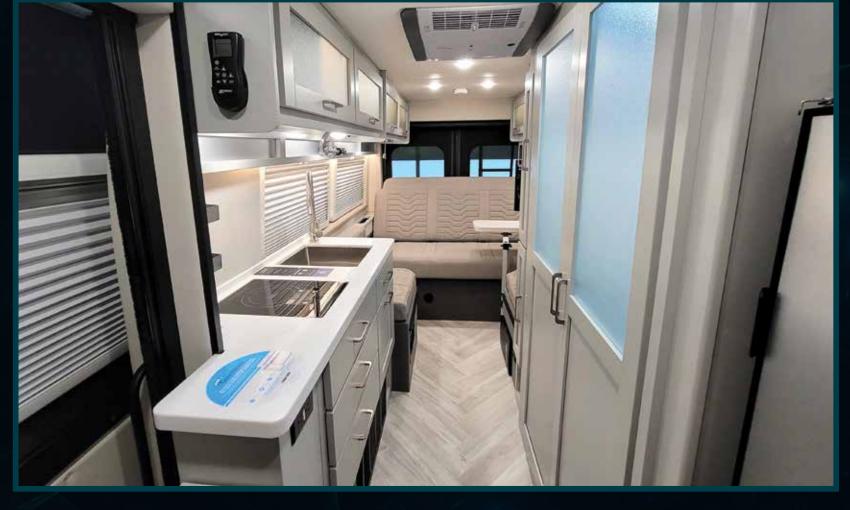

## CHECK OUT WHAT'S

**Larger Square Sink** 

High Rise Faucet with Pull Out Sprayer

Air Fryer/Convection Microwave Combo (floorplan specific)

Front Mount Lagun Table on all NOVA and Beyond floorplans

Optional 1260AH Lithium System (combines TWO 630AH Lithium Batteries)

Optional Modern Grey Cabinets with White Countertops and Herringbone Flooring

Optional Drop-In 310AH Lithium Battery (Pairs with Generator IPO AGM Battery)