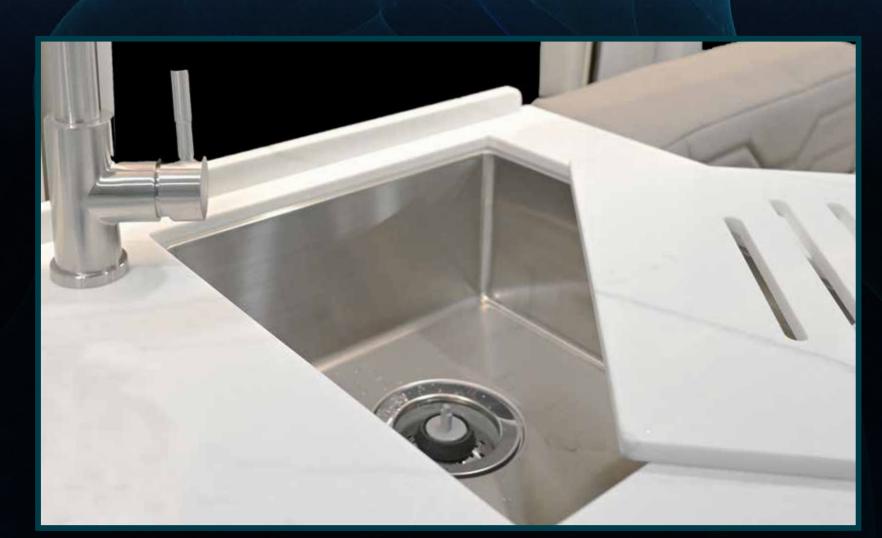

## CHECK OUT WHAT'S

**Larger Square Sink** 

High Rise Faucet with Pull Out Sprayer

Air Fryer/Convection Microwave Combo (floorplan specific)

Front Mount Lagun Table on all NOVA and Beyond floorplans

Optional 1260AH Lithium System (combines TWO 630AH Lithium Batteries)