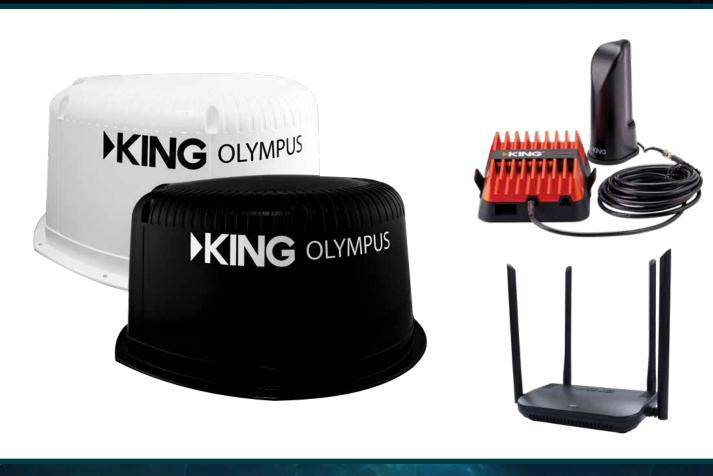

## **All-In-One Antenna Features:**

- Omnidirectional over-the-air HDTV antenna with VHF/UHF/FM capabilities
- True omnidirectional high-gain cellular antenna provides increased range
- Amplified Wi-Fi antenna for stronger signal reception
- Pre-wired to interior of coach for easy consumer installations

King Olympus Digital Antenna, Wifi Booster, and cell booster prep