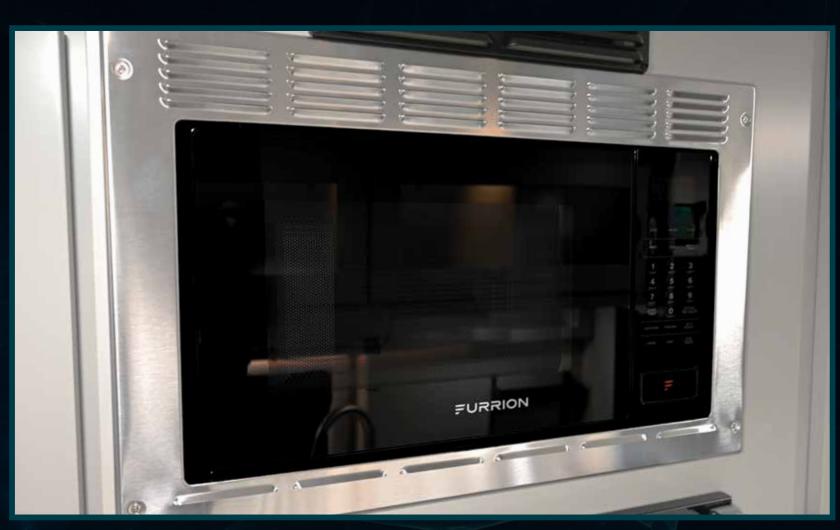

## CHECK OUT WHAT'S

**Larger Square Sink** 

High Rise Faucet with Pull Out Sprayer

Air Fryer/Convection Microwave Combo (floorplan specific)

Front Mount Lagun Table on all NOVA and Beyond floorplans

Optional 1260AH Lithium System (combines TWO 630AH Lithium Batteries)