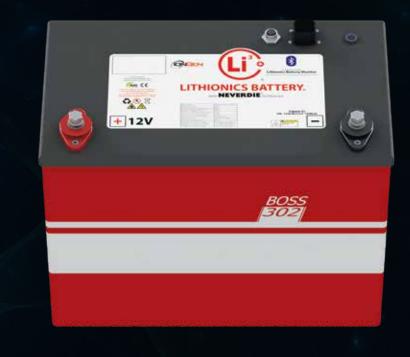

Optional Modern Grey Cabinets with White Countertops and Herringbone Flooring

Optional Drop-In 310AH Lithium Battery (Pairs with Generator IPO AGM Battery)