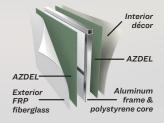

By using AZDEL for both the exterior and interior panels, we have doubled our benefits for overall weight reduction, temperature control, sound absorption, longevity, and low VOCs. Azdel composite panels are produced using a patented blend of polypropylene and fiberglass to create a durable, lightweight, water and temperature resistant, oddriess and ecofriendly wall that will increase the life of your RV.

Weiaht matters 50% lighter

Let it rain - no mold, rot, mildew, warping or

formaldehyde. toxic odors and chemicals

Longer RV life

chanaes in & humidity

Twice the thermal insulation of plywood