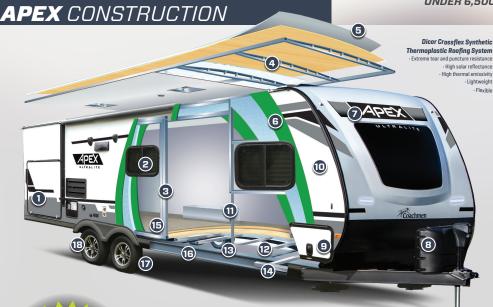

#### **Construction Features** 3M Breathable graphics

- Tinted, safety glass windows
- Welded aluminum structure, vacuum-bonded sidewalls and rear wall, laminated floor
- 4. Aluminum reinforced vacuum-honded roof
- Dicor Crossflex roofing membrane
- Aerodynamic front profile with fiberglass front cap and integrated window
- 8. [2] 20 lb. LP tanks
- Insulated slam latch doors with magnetic hold-ups (N/A Nanos)
- 10. Smooth exterior fiberglass skin 11. Aluminum framed openings
- 12. Fully enclosed, heated underbelly (Double axle models)
- 13. Fully welded tubular aluminum floor structure
- 14. Slide system
- 15. Congoleum® DiamondFlor flooring
- 16. Powder E-coated, welded I-beam frame with full-depth crossmembers
- 17. Dexter\* E-Z Lube\* axle hubs (Nano) SuperLube axles by Lippert (Ultralite)

Aluminum Reinforced