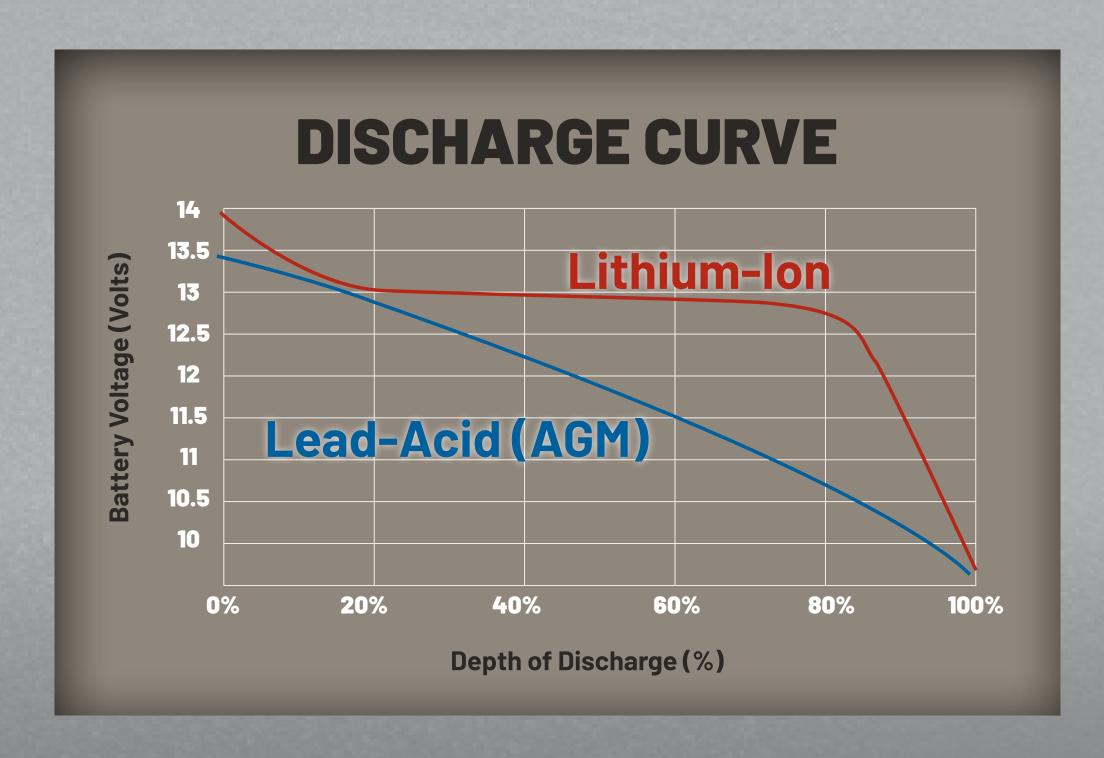

## 3,000 Charging Cycles vs. 300+/- on AGM

- 30% Smaller and 5X lighter than 3 100Ah Group 31 batteries
- Internal Heater can charge as low as -4°F/-20°C
- Over-Charge, Over-Discharge and Short Circuit Protection
- Low/High Temperature Charge/ Discharge Protection
- Battery Gauge and Status Codes for Health Monitoring
- Wireless Battery Monitoring
- NeverDie® Power Reserve (Spare Fuel) for Hotel Loads and Engine Cranking
- Push-button On/Off Switch for Safety and Storage
- Bluetooth Wireless Telemetry with Lithionics Battery iOS and Android App
- Remote LED Illuminated On/Off Power Switch (AMPSEAL8)