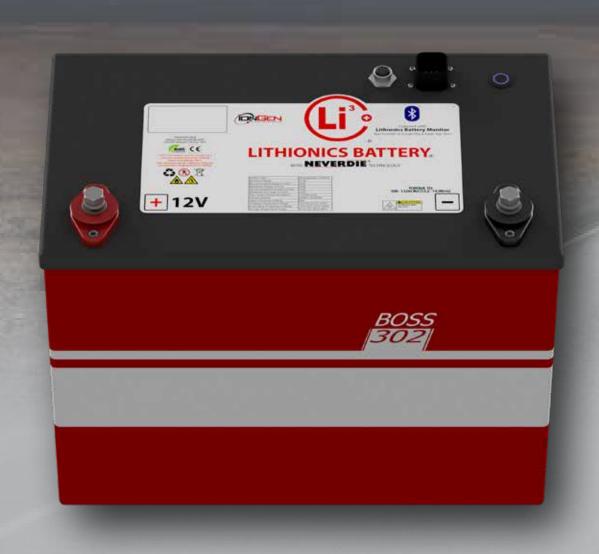

## Coachmen's 1st HYBRID POWER SYSTEM

Lithionics "Boss 302" = 310Ah Lithium Battery (4,000 Watt Hours)

Onan QG 2500i LP Quiet Gen

## 3,000 Charging Cycles vs. 300+/- on AGM

- 30% Smaller and 5X lighter than 3 100Ah Group 31 batteries
- Internal Heater can charge as low as -4°F/-20°C
- Over-Charge, Over-Discharge and Short Circuit Protection
- Low/High Temperature Charge/ Discharge Protection
- Battery Gauge and Status Codes for Health Monitoring
- Wireless Battery Monitoring
- NeverDie® Power Reserve (Spare Fuel) for Hotel Loads and Engine Cranking
- Push-button On/Off Switch for Safety and Storage
- Bluetooth Wireless Telemetry with Lithionics Battery iOS and Android App
- Remote LED Illuminated On/Off Power Switch (AMPSEAL8)