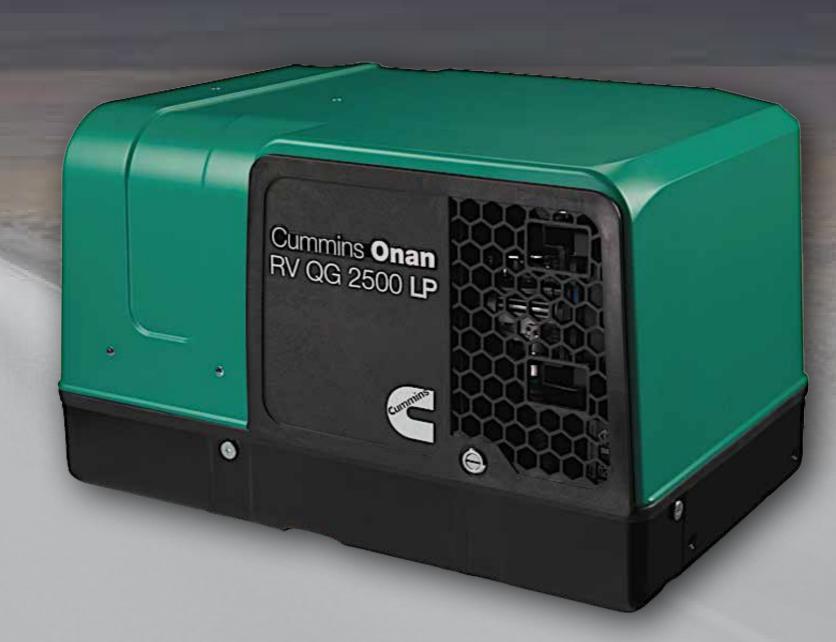

## Coachmen's 1st HYBRID POWER SYSTEM

Lithionics "Boss 302" = 310Ah Lithium Battery (4,000 Watt Hours)

Onan QG 2500i LP Quiet Gen