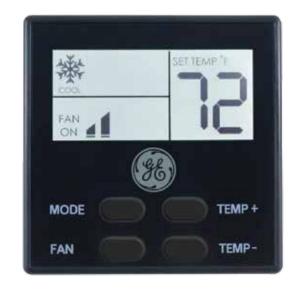

### ■ DUAL 15K A/C'S WITH HEAT PUMPS

Front and Rear 15,000 BTU A/C(s) with Heat Pumps are standard. A Heat Pump will warm your motorhome without having to run the L/P furnace. It provides heat for your motorhome when the outside ambient temperature is as low as 25° compared to other heat pumps that only operate at 38°.