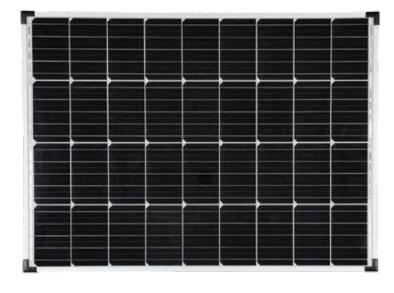

#### SOLAR PANEL

The 100-Watt roof mounted solar panel provides 8-10 amps of power under ideal conditions. The solar panel trickle charges your house batteries, allowing you to camp in remote places for longer periods of time without running your generator or being plugged into shore power.