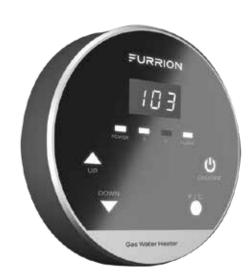

### ON-DEMAND WATER HEATER

With a heating capacity of 2.4 gallons per minute or 144 gallons per hour, you'll have an instantaneous and consistent supply of hot water without having to wait for a tank to fill. With a powerful 60,000 BTU, the unit heats fast and performs effortlessly, even when temperatures drop to  $39^{\circ}F(4^{\circ}C)$ .