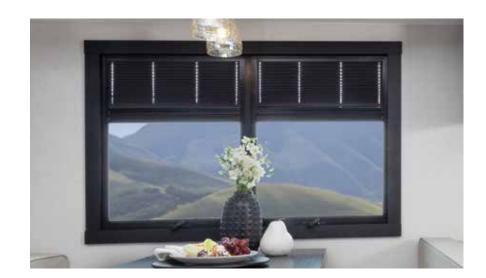

### MODERN SQUARE WINDOWS

Modern square Euro frameless windows have integrated window screens and insulated blackout blinds. No valances on the interior provide more sunlight and visibility outside. The integrated blinds result in less road noise than traditional blinds.