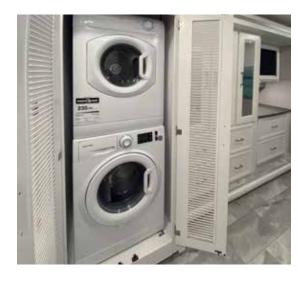

## **WASHER/DRYER PREP**

Every SportsCoach floor plan is prepped for washer/dryer. The prepped area also serves as a closet or pantry giving you the flexibility to use the space most applicable to you.