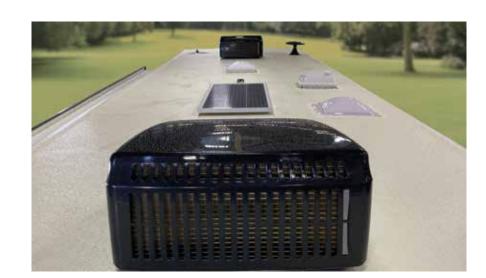

### ■ DUAL 15K A/C'S WITH HEAT PUMPS

Front and Rear 15,000 BTU A/C(s) with Heat Pumps are standard. A Heat Pump will warm your motorhome without having to run the L/P furnace. It provides heat for your motorhome when the outside ambient temperature is as low as 25° compared to other heat pumps that only operate at 38°.