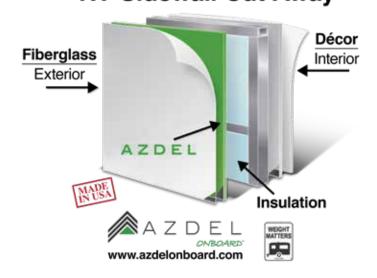

## **RV Sidewall Cut-Away**

#### AZDEL

The Noble Select sidewalls feature a high gloss fiberglass gelcoat with an automotive like finish. Azdel panels in the interior and exterior of the wall provide a strong, lightweight, water-resistant wall that is 50% lighter than wood and has 3X the insulation. Keeping your coach cool in the summer and warm in the winter extends your camping seasons and ensures the structural integrity of your coach.